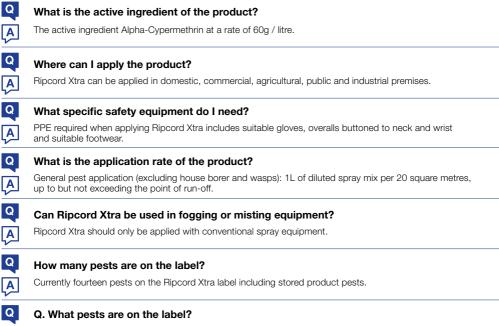

## FAQ's

Ants, Bed Bugs, Carpet Beatle, Clothes Moths, Common House Borer, Cockroaches, Fleas, Flies, Mosquitoes, Silverfish, Slaters, Spiders, Wasps, and stored product pests.